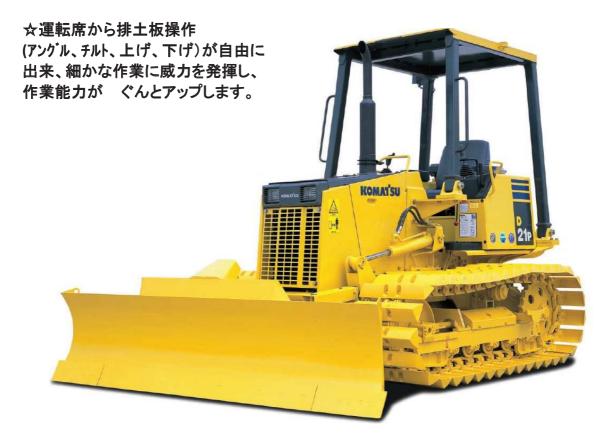

 ●機体質量3t以上の建設機械の運転には「車両系建設機械運転技能 講習終了証」の取得が必要です。(整地・運搬・積込用及び掘削用)
●3t未満の建設機械の運転には「車両系建設機械運転特別教育講習」

の受講証明証が必要です。

【仕 様】

| 機  | 械    | 質                 | 皇   | (Kg) | 4,060  | 4,320  | 4,360    |
|----|------|-------------------|-----|------|--------|--------|----------|
| 型  |      |                   | 式   |      | BD2G-2 | D21P-8 | D21P-8EO |
| ×  | —    | カ                 | —   |      | キャタピラー | コマツ    | コマツ      |
| X  |      |                   | 別   |      | 鉄シュー湿地 | 鉄シュー湿地 | ゴムクローラ   |
| 定  | 格    | 出                 | 力   | (PS) | 4.0    | 45.1   | 45.1     |
| 全長 | (ブレー | 、先端               | まで) | (mm) | 3,390  | 3,350  | 3,350    |
| 全幅 | 畐(フ゛ | レート゛              | 幅)  | (mm) | 2,540  | 2,560  | 2,560    |
| 全高 | 哥(キャ | ノヒ <sup>°</sup> 上 | 端)  | (mm) | 2,425  | 2,475  | 2,450    |
| 登  | 坂    | 能                 | 力   | (度)  | 30     | 30     | 30       |
| 燃料 | タンク  | 容量                | 軽油  | (L)  | 60     | 60     | 60       |
| 騒  | 音    | 対                 | 策   |      | 低騷音型   | 低騒音型   | 低騷音型     |